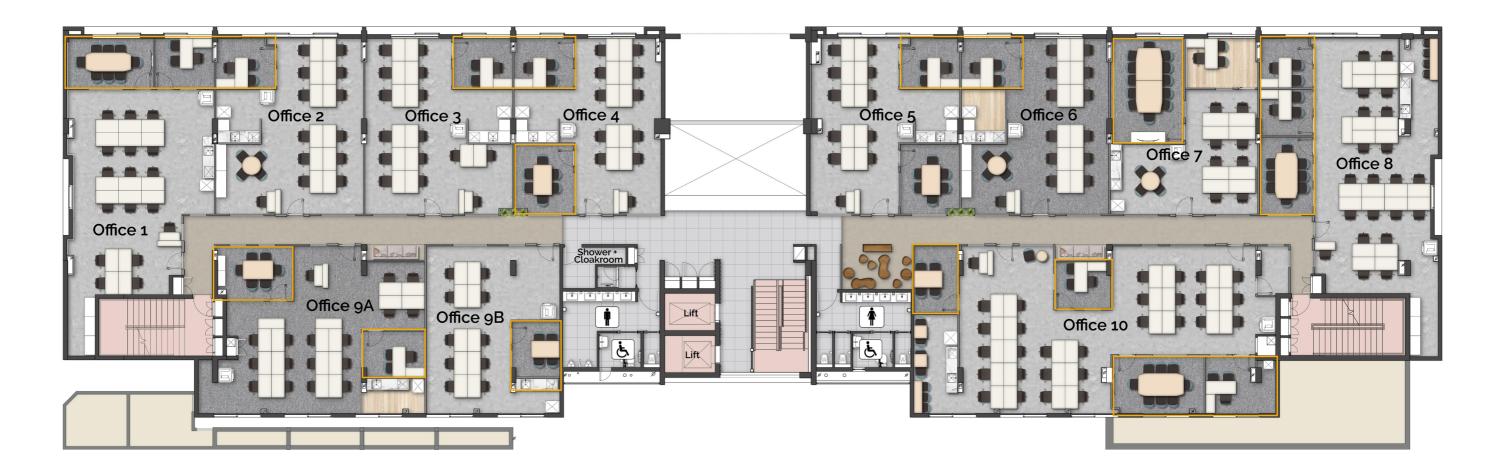

## WITH OFICEA, MOVING INTO YOUR NEW OFFICE BECOMES A HASSLE-FREE JOURNEY.

The Trademark building Telfair city centre

Prime spot on La Promenade

**11** fitted out offices\*

From 80 to 211 sqm

#### luxury vinyl tiles flooring

| Level       | Office nº | GLA   | Covered sup areas |
|-------------|-----------|-------|-------------------|
|             |           | (Sqm) | (Sqm)             |
| First floor | 1-01      | 129   | -                 |
| First floor | 1-02      | 93    | -                 |
| First floor | 1-03      | 93    | -                 |
| First floor | 1-04      | 85    | -                 |
| First floor | 1-05      | 86    | -                 |
| First floor | 1-06      | 93    | -                 |
| First floor | 1-07      | 93    | -                 |
| First floor | 1-08      | 149   | -                 |
| First floor | 1-09A     | 121   | -                 |
| First floor | 1-09B     | 80    | -                 |
| First floor | 1-10      | 211   | -                 |
|             |           |       |                   |